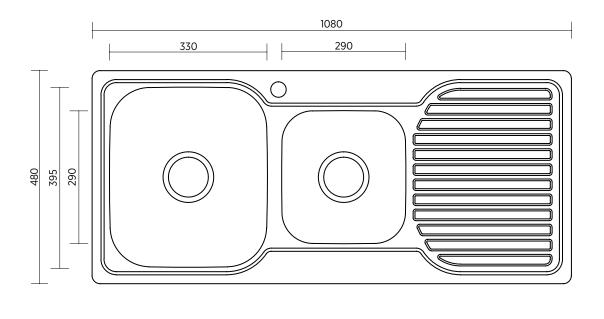

SKS-A1080-0T no taphole

Includes basket waste WASTE

Optional overflow kit available OVERFLOW

Standard bowl: 330 x 395 mm, 180 mm deep BOWL SIZE

0.75 bowl: 290 x 290 mm, 160 mm deep

ACCESSORIES A variety of accessories is available.