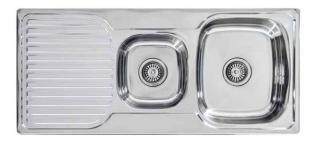

## Acero - Classic styling with a contemporary feel

Timeless classics that are equally at home in a modern or traditional kitchen. The classic styling has a contemporary feel, featuring square corners, stainless steel designer basket wastes and a silk finish.

- Contemporary classic lines and silk finish
- $0.8 \ mm \ thick \ premium \ 304 \ grade \ stainless \ steel$
- Large capacity bowls
- Easy to clean Sound deadening
- Designer basket wastes

SUMMARY  $1 + \frac{3}{4}$  bowl, one drainer on right or left SKS-A1080-RD 1 taphole, right drainer ORDER CODE SKS-A1080-LD 1 taphole, left drainer