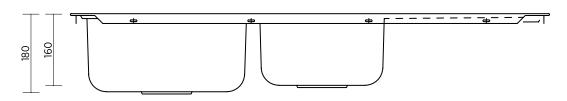

SKS-A1080-0T no taphole

Includes basket waste WASTE

Optional overflow kit available OVERFLOW

Standard bowl: 330 x 395 mm, 180 mm deep BOWL SIZE

0.75 bowl: 290 x 290 mm, 160 mm deep

ACCESSORIES A variety of accessories is available.